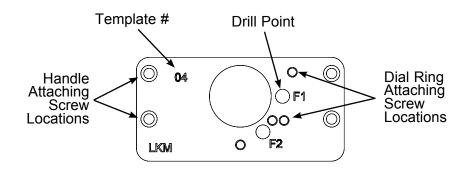

## This Template is designed for the "C" rate door (lift out door and hinged door).

The labels (printed letters on templates) are defined as follows:

- F1 Center for the fence on the hinged door
- F2 Center for the fence on the lift out door

To insure proper mounting, place a mark on the door at zero before removing the dial ring/handle.

To mount the template, remove the dial and dial ring from the safe. Use the dial ring screws to secure the template to the safe, orienting the mark on the door at zero and attaching the template with the F1 and F2 at the right side of the door.

To mount the **Bullet Base** to the template, choose the proper drill point and attach the **Bullet Base** to the template using the 8-32 screws.

800.654.0637 • Fax 859.885.1731

salesinfo@lockmasters.com · www.lockmasters.com