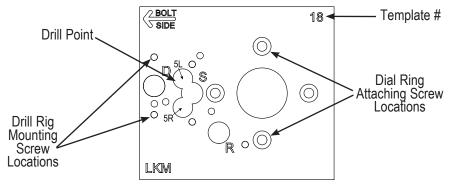

## MAG557318

This template was designed with drill points for the following locks: Amsec ESL5, ESL 10, ESL15 and ESL 20

The labels on the templates are as follows:

- D Deadlock
- S Solenoid pin / plunger
- R Relock
- 5L Blocking slide on left hand swingbolt (ESL5 & 15)
- 5R Blocking slide on right hand swingbolt (ESL5 & 15)

The template is illustrated with the drill points positioned for a right hand mounted lock. Depending on the lock mounting in the safe, the template can be rotated and mounted for any hand lock.

To mount the template, remove the keypad and the keypad base from the safe. Use the provided 8-32 screws to secure the template to the safe, orienting the template in the proper handing position.