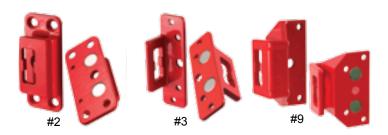

## **MAGSTRIKEKIT**

Magnetic Strike Template Set

The MAGSTRIKEKIT is a set of temporary magnetic strikes for installing the LKM7000 series of locks. The strikes can be moved to ensure good lock alignment without permanently attaching the strike to the frame.

The recommended distance from the floor to the center of the strike is 43" this keeps the lock within ADA requirement.

The strikes are painted red as an indicator so the installer will NOT accidentally leave this strike on the door.